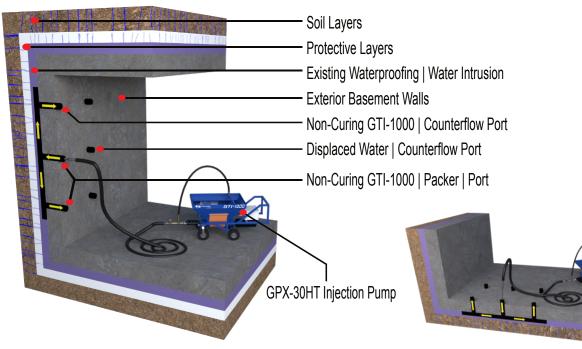

## **GPX-30HT** Injection Pump

| Material Capacity US Gallons (Liters)     | 18 <b>(68)</b>                     |
|-------------------------------------------|------------------------------------|
| Electric Supply:                          | 230V, 60 Hz. 1PH 30A               |
| Electric Heating Method:                  | 110V                               |
| Output:                                   | 0-80 cfh variable                  |
| Main Motor:                               | 7.5 hp                             |
| Pumping Height: (m)                       | 60+ ft. <b>(18.3)</b>              |
| Max Working PSI:                          | 400psi                             |
| Hose Length (m):                          | 20ft (6.1)                         |
| Dimensions L x W X H in <sub>(mm)</sub> : | 79" x 34" x 31" (2007 x 864 x 787) |
| Power Cord Length:                        | 50ft (15.24)                       |
| Shipping Weight (KG):                     | 440 lbs (200)                      |